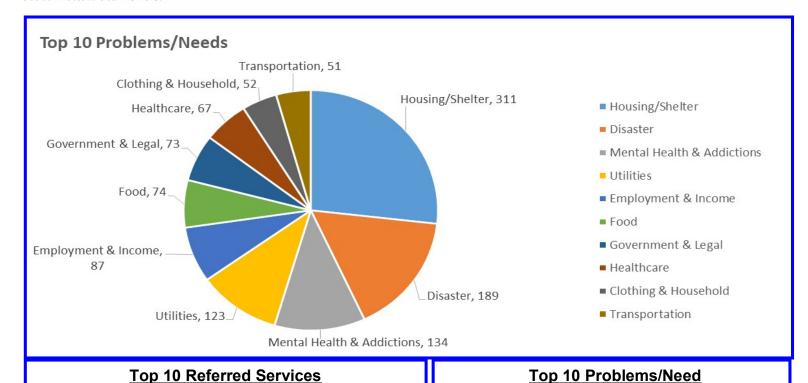

15

| Top 10 Problems/Need             |            |  |
|----------------------------------|------------|--|
| Housing/Shelter<br>Disaster      | 311<br>189 |  |
| Mental Health & Addictions       | 134        |  |
| Utilities<br>Employment & Income | 123<br>87  |  |
| Food Government & Legal          | 74<br>73   |  |
| Healthcare Clothing & Household  | 67<br>52   |  |
| Transportation                   | 51         |  |